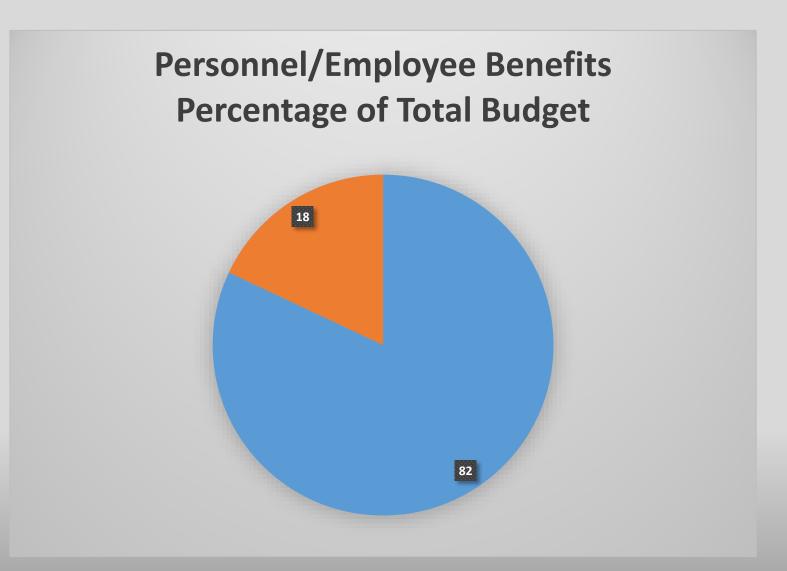

62             | 2,500,894           | 2,577,076        | 76,182     |
| OTHER SUPPORT SERVICES –<br>SPECIAL ED | 2,394,402             | 2,300,094           | 2,377,070        | 70,102     |
|                                        | 2,696,418             | 2,819,069           | 2,910,385        | 91,316     |
| ADMINISTRATION                         | 4,839,434             | 4,758,549           | 4,784,240        | 25,691     |
| STIPENDS                               | 800,030               | 799,000             | 812,000          | 13,000     |
| EMPLOYEE BENEFITS                      | 14,471,777            | 15,915,106          | 16,645,087       | 729,981    |
| TOTAL                                  | 63,061,412            | 66,355,481          | 69,448,939       | 3,093,458  |





Personnel \$69,448,939 (82%) Total Current Fund Budget \$84,896,847