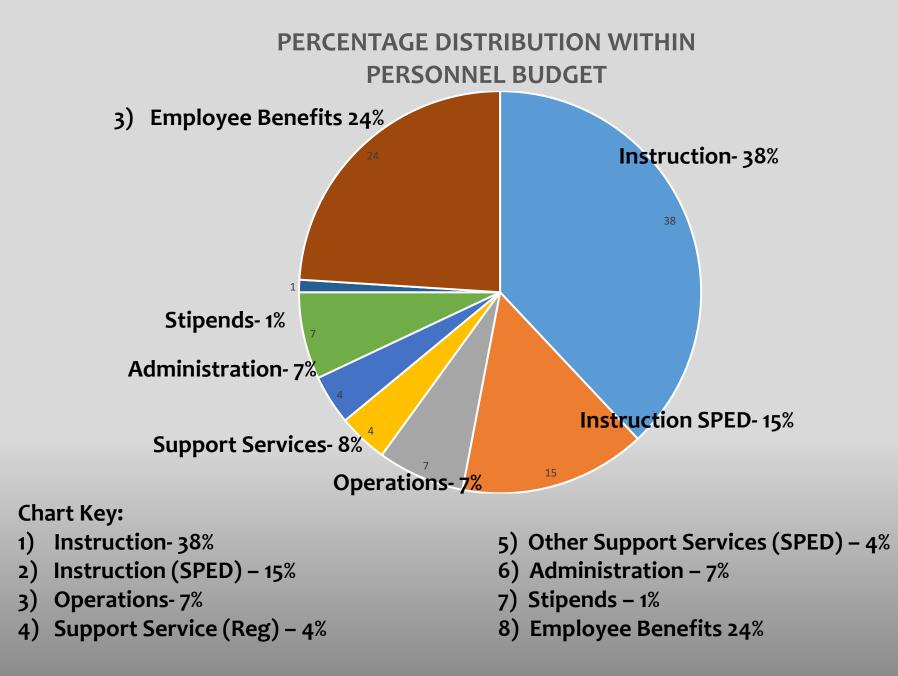

#### OVERALL SUMMARY

| Category                               | 2015-2016<br>Expended | 2016-2017<br>Budget | 2017-18 Proposed | Difference |
|----------------------------------------|-----------------------|---------------------|------------------|------------|
| INSTRUCTION                            | 24,156,453            | 25,126,167          | 26,111,400       | 985,233    |
| INSTRUCTION-SPECIAL ED                 | 9,121,998             | 9,706,773           | 10,663,034       | 956,261    |
| OPERATIONS                             | 4,580,840             | 4,729,923           | 4,945,717        | 215,794    |
| SUPPORT SERVICES- REG                  | 2,394,462             | 2,500,894           | 2,577,076        | 76,182     |
| OTHER SUPPORT SERVICES –<br>SPECIAL ED | 2,394,402             | 2,300,094           | 2,377,070        | 70,102     |
|                                        | 2,696,418             | 2,819,069           | 2,910,385        | 91,316     |
| ADMINISTRATION                         | 4,839,434             | 4,758,549           | 4,784,240        | 25,691     |
| STIPENDS                               | 800,030               | 799,000             | 812,000          | 13,000     |
| EMPLOYEE BENEFITS                      | 14,471,777            | 15,915,106          | 16,645,087       | 729,981    |
| TOTAL                                  | 63,061,412            | 66,355,481          | 69,448,939       | 3,093,458  |