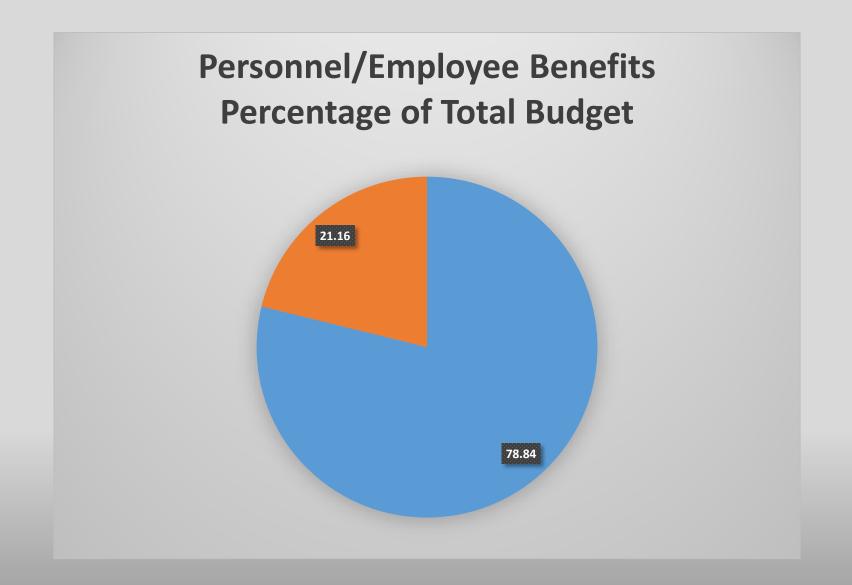

#### **EMPLOYEE BENEFITS**

| CATEGORY             | 2014-15<br>Expended | 2015-16<br>Adjusted<br>Budget | 2016-17<br>Proposed | Difference<br>between 15-<br>16 and 16-17 |
|----------------------|---------------------|-------------------------------|---------------------|-------------------------------------------|
| EMPLOYEE<br>BENEFITS | 13,109,653          | 15,161,767                    | 16,136,702          | 974,935                                   |
| TOTAL                | 13,109,653          | 15,161,767                    | 16,136,702          | 974,935                                   |

#### **OVERALL SUMMARY**

| Category                               | Budgeted<br>2014-2015 | 2015-2016<br>Adjusted<br>Budget | 2016-17<br>Proposed | Difference<br>between 15-<br>16 and 16-17 |
|----------------------------------------|-----------------------|---------------------------------|---------------------|-------------------------------------------|
| INSTRUCTION                            | 23,994,830            | 25,109,075                      | 25,253,743          | 144,668                                   |
| INSTRUCTION-SPECIAL ED                 | 8,566,919             | 9,403,430                       | 9,602,663           | 199,233                                   |
| OPERATIONS                             | 4,140,867             | 4,364,989                       | 4,408,769           | 43,780                                    |
| SUPPORT SERVICES-<br>REG               | 2,336,553             | 2,665,714                       | 2,656,457           |                                           |
| OTHER SUPPORT<br>SERVICES – SPECIAL ED | 2,824,306             | 2,834,655                       | 2,768,827           | (65,828)                                  |
| ADMINISTRATION                         | 5,149,280             | 5,189,730                       | 4,964,923           |                                           |
| STIPENDS                               | 724,894               | 799,000                         | 799,000             | 0                                         |
| EMPLOYEE BENEFITS                      | 13,109,653            | 15,161,767                      | 16,136,702          | 974,935                                   |
| TOTAL                                  | 60,847,302            | 65,528,360                      |                     | 1,062,724                                 |