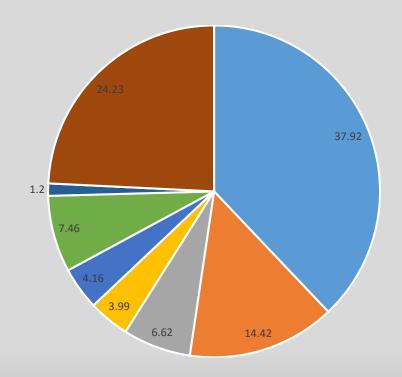

## PERCENTAGE DISTRIBUTION WITHIN PERSONNEL BUDGET

#### Chart Key:

- 1) Instruction- 37.92%
- 2) Instruction (SPED) 14.42%
- 3) Operations- 6.62%
- 4) Support Service (Reg) 3.99%

- 5) Other Support Services (SPED) 4.16%
- 6) Administration 7.46%
- 7) Stipends 1.20%
- 8) Employee Benefits 24.23%